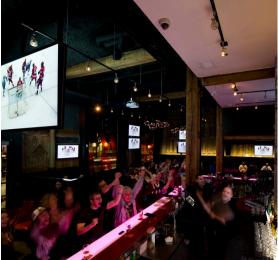

# THE MAIN ROOM

The retro-chic main dining room at Red Card Sports Bar + Eatery combines its 1908 brick and beam heritage with bold design features like luxurious red leather chairs, a quartzite bar, and 17 high-definition TVs. Red Card Sports Bar + Eatery is available to be booked for a variety of events such as weddings, group dinners and celebrations of all shapes and sizes, including full buyouts.

#### **AVAILABLE AV EQUIPMENT**

Red Card Sports Bar

- 17 screens
- 2 projectors
- AP sound system
- Microphone