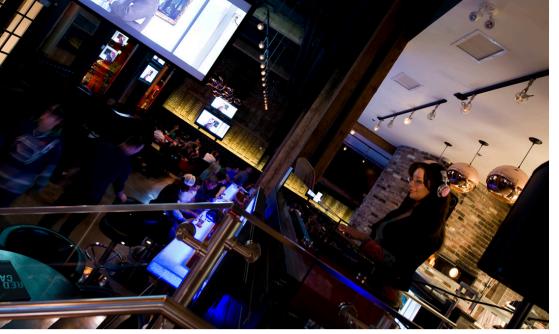

# THE MAIN ROOM

The retro-chic main dining room at Red Card Sports Bar + Eatery combines its 1908 brick and beam heritage with bold design features like luxurious red leather chairs, a quartzite bar, and 17 high-definition TVs. Red Card Sports Bar + Eatery is available to be booked for a variety of events such as weddings, group dinners and celebrations of all shapes and sizes, including full buyouts.

#### **AVAILABLE AV EQUIPMENT**

Red Card Sports Bar

- 17 screens
- 2 projectors
- AP sound system
- Microphone