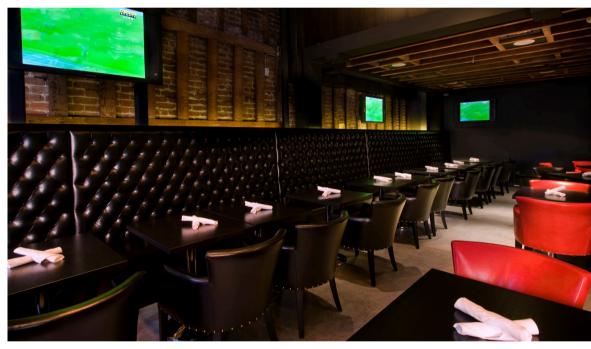

# THE MAIN ROOM

The retro-chic main dining room at Red Card Sports Bar + Eatery combines its 1908 brick and beam heritage with bold design features like luxurious red leather chairs, a quartzite bar, and 17 high-definition TVs. Red Card Sports Bar + Eatery is available to be booked for a variety of events such as weddings, group dinners and celebrations of all shapes and sizes, including full buyouts.

#### **FULL VENUE BUY-OUT**

Seated Style: up to 120 guests Reception Style: up to 150 guests

\*floor plan is not to scale and layout can alter slightly