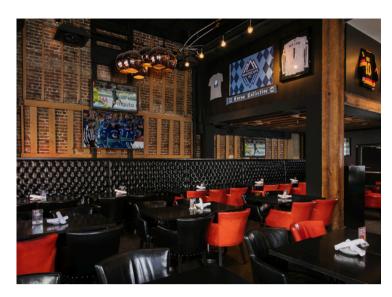

# THE MAIN ROOM

The retro-chic main dining room at Red Card Sports Bar + Eatery combines its 1908 brick and beam heritage with bold design features like luxurious red leather chairs, a quartzite bar, and 17 high-definition TVs. Red Card Sports Bar + Eatery is available to be booked for a variety of events such as weddings, group dinners and celebrations of all shapes and sizes, including full buyouts.

#### **AVAILABLE AV EQUIPMENT**

Red Card Sports Bar

- 17 screens
- 2 projectors
- AP sound system
- Microphone