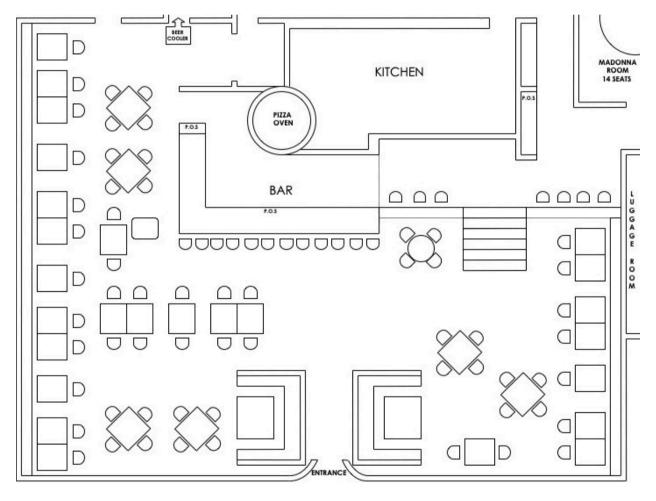

# RESTAURANT CONFIGURATION.

#### **FULL VENUE BUY-OUT**

Seated Style: up to 120 guests Reception Style: up to 150 guests

\*floor plan is not to scale and layout can alter slightly