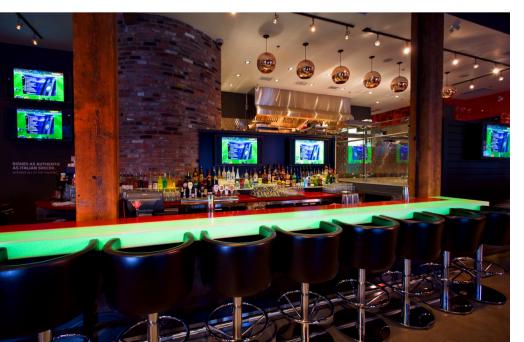

# THE MAIN ROOM

The retro-chic main dining room at Red Card Sports Bar + Eatery combines its 1908 brick and beam heritage with bold design features like luxurious red leather chairs, a quartzite bar, and 17 high-definition TVs. Red Card Sports Bar + Eatery is available to be booked for a variety of events such as weddings, group dinners and celebrations of all shapes and sizes, including full buyouts.

#### **AVAILABLE AV EQUIPMENT**

Red Card Sports Bar

- 17 screens
- 2 projectors
- AP sound system
- Microphone