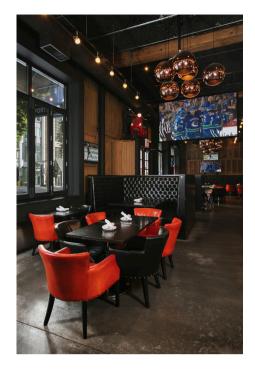

# THE MAIN ROOM

The retro-chic main dining room at Red Card Sports Bar + Eatery combines its 1908 brick and beam heritage with bold design features like luxurious red leather chairs, a quartzite bar, and 17 high-definition TVs. Red Card Sports Bar + Eatery is available to be booked for a variety of events such as weddings, group dinners and celebrations of all shapes and sizes, including full buyouts.