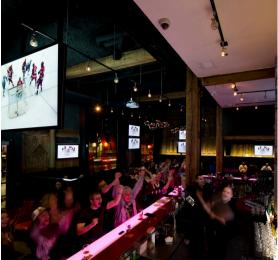

# THE MAIN ROOM

The retro-chic main dining room at Red Card Sports Bar + Eatery combines its 1908 brick and beam heritage with bold design features like luxurious red leather chairs, a quartzite bar, and 17 high-definition TVs. Red Card Sports Bar + Eatery is available to be booked for a variety of events such as weddings, group dinners and celebrations of all shapes and sizes, including full buyouts.

### **AVAILABLE AV EQUIPMENT**

Red Card Sports Bar

- 17 screens
- 2 projectors
- AP sound system
- Microphone