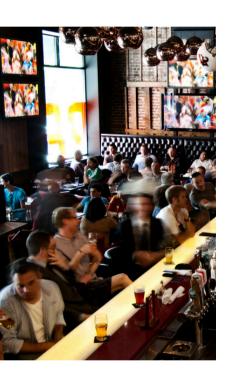

# THE MAIN ROOM

The retro-chic main dining room at Red Card Sports Bar + Eatery combines its 1908 brick and beam heritage with bold design features like luxurious red leather chairs, a quartzite bar, and 17 high-definition TVs. Red Card Sports Bar + Eatery is available to be booked for a variety of events such as weddings, group dinners and celebrations of all shapes and sizes, including full buyouts.