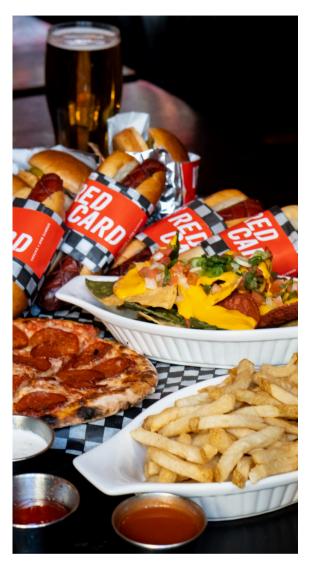

# THE FOOD

Score big at Red Card Sports Bar + Eatery with the best pub food and artisanal pizzas. Our menu champions the heart of pub cuisine, offering savory starters and renowned pizzas that blend classic techniques with innovative toppings. Whether it's game day, movie night, or any occasion, our dishes promise quality and flavor in a vibrant, relaxed setting. Enjoy Italian-inspired cuisine made with fresh ingredients, and choose from group menu options or customized menus crafted by our Executive Chef.