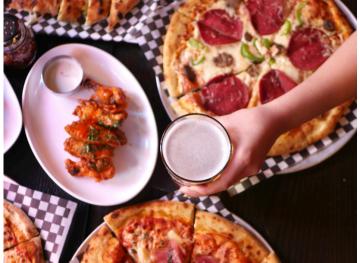

# THE FOOD

Score big at Red Card Sports Bar + Eatery with the best pub food and artisanal pizzas. Our menu champions the heart of pub cuisine, offering savory starters and renowned pizzas that blend classic techniques with innovative toppings. Whether it's game day, movie night, or any occasion, our dishes promise quality and flavor in a vibrant, relaxed setting. Enjoy Italian-inspired cuisine made with fresh ingredients, and choose from group menu options or customized menus crafted by our Executive Chef.