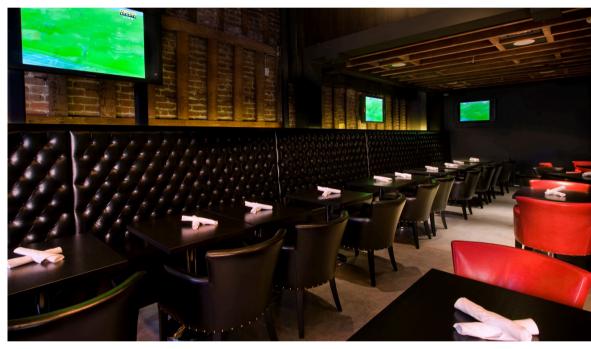

# THE MAIN ROOM

The retro-chic main dining room at Red Card Sports Bar + Eatery combines its 1908 brick and beam heritage with bold design features like luxurious red leather chairs, a quartzite bar, and 17 high-definition TVs. Red Card Sports Bar + Eatery is available to be booked for a variety of events such as weddings, group dinners and celebrations of all shapes and sizes, including full buyouts.