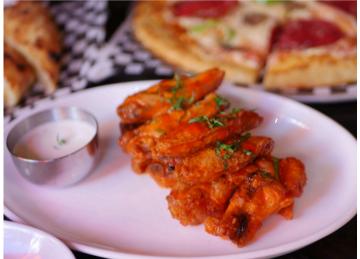

# THE FOOD

Score big at Red Card Sports Bar + Eatery with the best pub food and artisanal pizzas. Our menu champions the heart of pub cuisine, offering savory starters and renowned pizzas that blend classic techniques with innovative toppings. Whether it's game day, movie night, or any occasion, our dishes promise quality and flavor in a vibrant, relaxed setting. Enjoy Italian-inspired cuisine made with fresh ingredients, and choose from group menu options or customized menus crafted by our Executive Chef.