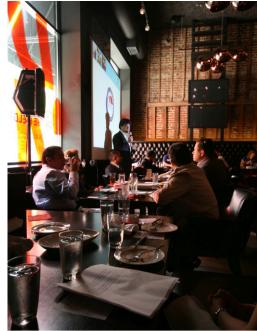

# THE MAIN ROOM

The retro-chic main dining room at Red Card Sports Bar + Eatery combines its 1908 brick and beam heritage with bold design features like luxurious red leather chairs, a quartzite bar, and 17 high-definition TVs. Red Card Sports Bar + Eatery is available to be booked for a variety of events such as weddings, group dinners and celebrations of all shapes and sizes, including full buyouts.