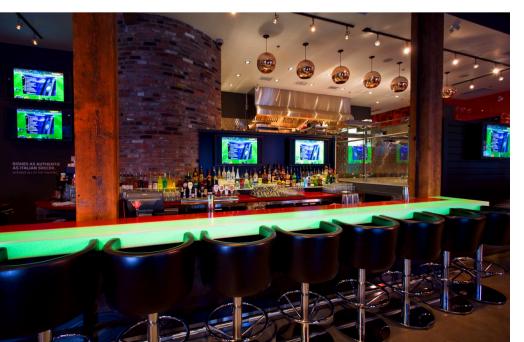

# THE MAIN ROOM

The retro-chic main dining room at Red Card Sports Bar + Eatery combines its 1908 brick and beam heritage with bold design features like luxurious red leather chairs, a quartzite bar, and 17 high-definition TVs. Red Card Sports Bar + Eatery is available to be booked for a variety of events such as weddings, group dinners and celebrations of all shapes and sizes, including full buyouts.

### **AVAILABLE AV EQUIPMENT**

Red Card Sports Bar

- 17 screens
- 2 projectors
- AP sound system
- Microphone