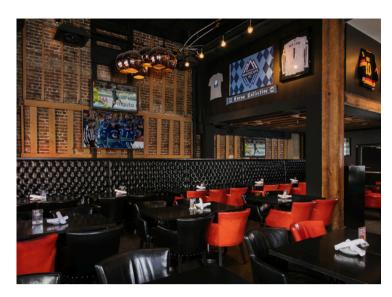

# THE MAIN ROOM

The retro-chic main dining room at Red Card Sports Bar + Eatery combines its 1908 brick and beam heritage with bold design features like luxurious red leather chairs, a quartzite bar, and 17 high-definition TVs. Red Card Sports Bar + Eatery is available to be booked for a variety of events such as weddings, group dinners and celebrations of all shapes and sizes, including full buyouts.

### **AVAILABLE AV EQUIPMENT**

Red Card Sports Bar

- 17 screens
- 2 projectors
- AP sound system
- Microphone