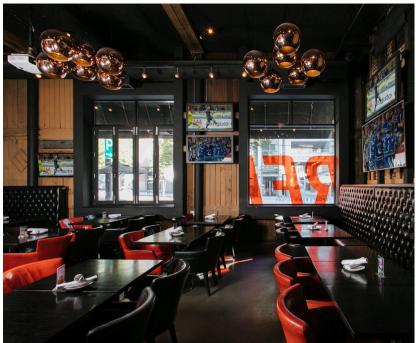

# THE MAIN ROOM

The retro-chic main dining room at Red Card Sports Bar + Eatery combines its 1908 brick and beam heritage with bold design features like luxurious red leather chairs, a quartzite bar, and 17 high-definition TVs. Red Card Sports Bar + Eatery is available to be booked for a variety of events such as weddings, group dinners and celebrations of all shapes and sizes, including full buyouts.