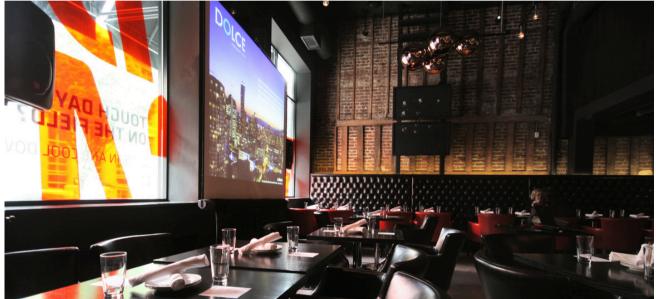

# THE MAIN ROOM

The retro-chic main dining room at Red Card Sports Bar + Eatery combines its 1908 brick and beam heritage with bold design features like luxurious red leather chairs, a quartzite bar, and 17 high-definition TVs. Red Card Sports Bar + Eatery is available to be booked for a variety of events such as weddings, group dinners and celebrations of all shapes and sizes, including full buyouts.