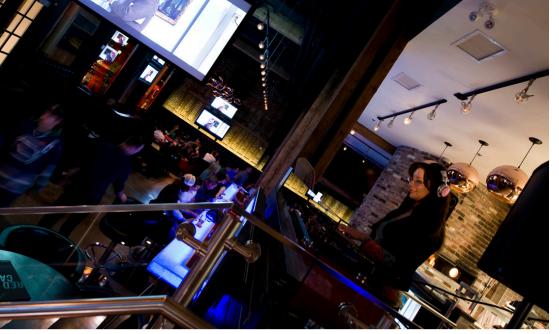

# THE MAIN ROOM

The retro-chic main dining room at Red Card Sports Bar + Eatery combines its 1908 brick and beam heritage with bold design features like luxurious red leather chairs, a quartzite bar, and 17 high-definition TVs. Red Card Sports Bar + Eatery is available to be booked for a variety of events such as weddings, group dinners and celebrations of all shapes and sizes, including full buyouts.

### **AVAILABLE AV EQUIPMENT**

Red Card Sports Bar

- 17 screens
- 2 projectors
- AP sound system
- Microphone