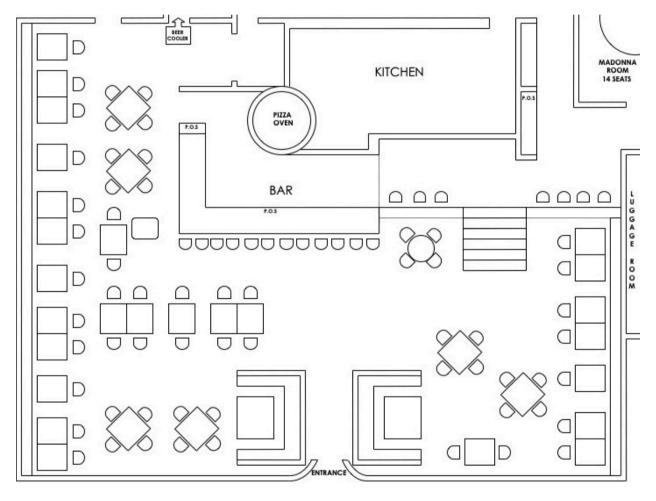

## RESTAURANT CONFIGURATION.

### **FULL VENUE BUY-OUT**

Seated Style: up to 120 guests Reception Style: up to 150 guests

\*floor plan is not to scale and layout can alter slightly