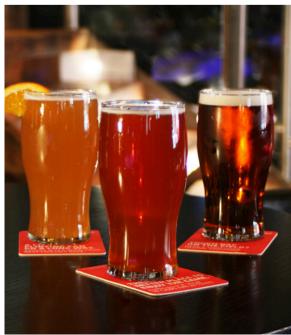

## THE RESTAURANT

Red Card Sports Bar + Eatery in Downtown Vancouver blends historic charm with retro-chic design, featuring a dramatic open kitchen and a high-tech Marana Forni pizza oven. Enjoy Italian comfort food with a West Coast twist and a diverse selection of drinks, including 16 draft beers and hand-crafted cocktails.

# THE FOOD

Score big at Red Card Sports Bar + Eatery with the best pub food and artisanal pizzas. Our menu champions the heart of pub cuisine, offering savory starters and renowned pizzas that blend classic techniques with innovative toppings. Whether it's game day, movie night, or any occasion, our dishes promise quality and flavor in a vibrant, relaxed setting. Enjoy Italian-inspired cuisine made with fresh ingredients, and choose from group menu options or customized menus crafted by our Executive Chef.